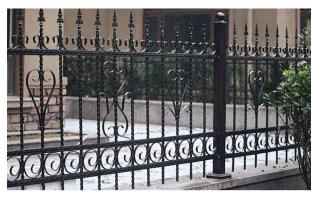

rails,3 rails or 4 rails                      |
|                        | Thickness:0.82.0mm                                                      |
| Picket tube            | 15x15mm,19*19mm,25*25mm                                                 |
|                        | Thickness: 0.61.2mm                                                     |
| Post                   | 50*50mm,60*60mm,80*80mm,100*100mm,Thickness:1.23.0mm                    |
| Vertical pipe distance | 100mm,110mm,120mm                                                       |
| Color                  | Popular color is black ,all RAL color can be customized.                |
| Surface treatment      | Hot dipped galvanized, galvanized + powder coated                       |

## **Installation of Real Scenes**