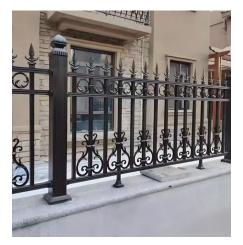

*45mm,2 rails,3 rails or 4 rails                      |
|                        | Thickness:0.82.0mm                                                      |
| Picket tube            | 15x15mm,19*19mm,25*25mm                                                 |
|                        | Thickness: 0.61.2mm                                                     |
| Post                   | 50*50mm,60*60mm,80*80mm,100*100mm,Thickness:1.23.0mm                    |
| Vertical pipe distance | 100mm,110mm,120mm                                                       |
| Color                  | Popular color is black ,all RAL color can be customized.                |
| Surface treatment      | Hot dipped galvanized, galvanized + powder coated                       |

## **Installation of Real Scenes**