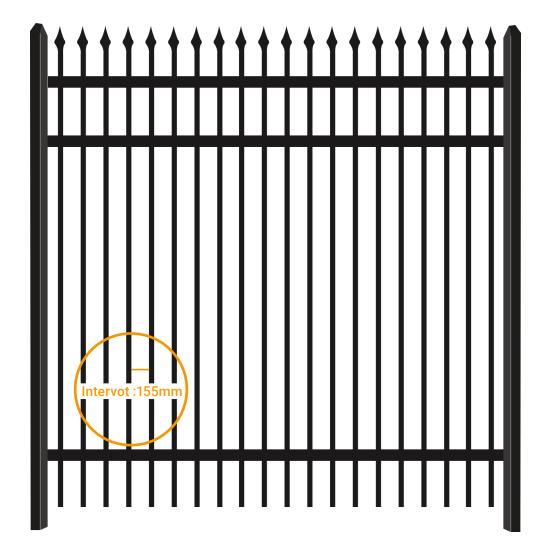

## **Pre-Buried:**

\_\_\_

The pre-buried type is 30cm underground

| Material               | Aluminum alloy pipe or galvanized steel pipe                            |
|------------------------|-------------------------------------------------------------------------|
| Panel Size(H*L)        | 1.2x1.8m,1.2x2.0m,<br>1.5x1.8m,1.5x2.0m,1.8x2.0m,1.8mx2.4m,2.1x2.4m,etc |
| Horizontal rail        | 30x30mm,40*40mm,45*45mm,2 rails,3 rails or 4 rails                      |
|                        | Thickness:0.82.0mm                                                      |
| Picket tube            | 15x15mm,19*19mm,25*25mm                                                 |
|                        | Thickness: 0.61.2mm                                                     |
| Post                   | 50*50mm,60*60mm,80*80mm,100*100mm,Thickness:1.23.0mm                    |
| Vertical pipe distance | 100mm,110mm,120mm                                                       |
| Color                  | Popular color is black ,all RAL color can be customized.                |
| Surface treatment      | Hot dipped galvanized, galvanized + powder coated                       |