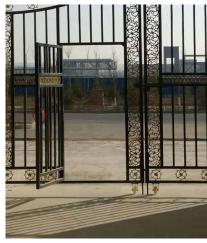

ils,3 rails or 4 rails                      |
|                        | Thickness:0.82.0mm                                                      |
| Picket tube            | 15x15mm,19*19mm,25*25mm                                                 |
|                        | Thickness: 0.61.2mm                                                     |
| Post                   | 50*50mm,60*60mm,80*80mm,100*100mm,Thickness:1.23.0mm                    |
| Vertical pipe distance | 100mm,110mm,120mm                                                       |
| Color                  | Popular color is black ,all RAL color can be customized.                |
| Surface treatment      | Hot dipped galvanized, galvanized + powder coated                       |

## **Installation of Real Scenes**