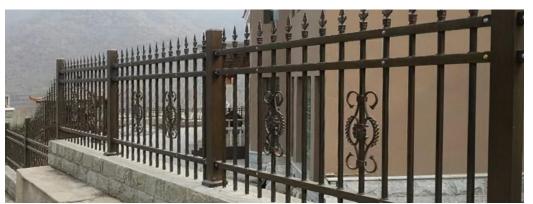

3 rails or 4 rails                      |
|                        | Thickness:0.82.0mm                                                      |
| Picket tube            | 15x15mm,19*19mm,25*25mm                                                 |
|                        | Thickness: 0.61.2mm                                                     |
| Post                   | 50*50mm,60*60mm,80*80mm,100*100mm,Thickness:1.23.0mm                    |
| Vertical pipe distance | 100mm,110mm,120mm                                                       |
| Color                  | Popular color is black ,all RAL color can be customized.                |
| Surface treatment      | Hot dipped galvanized, galvanized + powder coated                       |

## **Installation of Real Scenes**