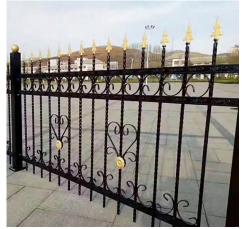

5mm,2 rails,3 rails or 4 rails                      |
|                        | Thickness:0.82.0mm                                                      |
| Picket tube            | 15x15mm,19*19mm,25*25mm                                                 |
|                        | Thickness: 0.61.2mm                                                     |
| Post                   | 50*50mm,60*60mm,80*80mm,100*100mm,Thickness:1.23.0mm                    |
| Vertical pipe distance | 100mm,110mm,120mm                                                       |
| Color                  | Popular color is black ,all RAL color can be customized.                |
| Surface treatment      | Hot dipped galvanized, galvanized + powder coated                       |

## **Installation of Real Scenes**