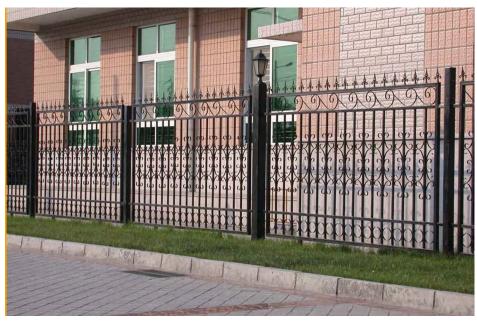

m,2 rails,3 rails or 4 rails                      |
|                        | Thickness:0.82.0mm                                                      |
| Picket tube            | 15x15mm,19*19mm,25*25mm                                                 |
|                        | Thickness: 0.61.2mm                                                     |
| Post                   | 50*50mm,60*60mm,80*80mm,100*100mm,Thickness:1.23.0mm                    |
| Vertical pipe distance | 100mm,110mm,120mm                                                       |
| Color                  | Popular color is black ,all RAL color can be customized.                |
| Surface treatment      | Hot dipped galvanized, galvanized + powder coated                       |

## **Installation of Real Scenes**