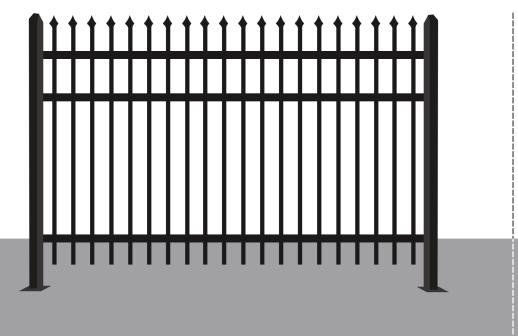

## 臣YIYIGROUP

























Post size: 50\*50mm Crossbar Size: 40\*40mm



0.7mm/0.9mm/.0mm



Thickness: 0.3mm/0.5mm/0.6mm Black snap plug solid and waterproof



Crossbar Size: 40\*40mm Thickness: 0.5mm/0.7mm/0.8mm

## 2).Post:

**Chassis:** 

The chassis is close to the ground



## **Pre-Buried:**

\_\_\_

The pre-buried type is 30cm underground



| Material               | Aluminum alloy pipe or galvanized steel pipe                            |
|------------------------|-------------------------------------------------------------------------|
| Panel Size(H*L)        | 1.2x1.8m,1.2x2.0m,<br>1.5x1.8m,1.5x2.0m,1.8x2.0m,1.8mx2.4m,2.1x2.4m,etc |
| Horizontal rail        | 30x30mm,40*40mm,45*45mm,2 rails,3 rails or 4 rails                      |
|                        | Thickness:0.82.0mm                                                      |
| Picket tube            | 15x15mm,19*19mm,25*25mm                                                 |
|                        | Thickness: 0.61.2mm                                                     |
| Post