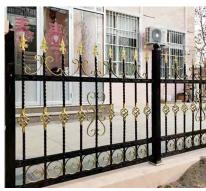

s,3 rails or 4 rails                      |
|                        | Thickness:0.82.0mm                                                      |
| Picket tube            | 15x15mm,19*19mm,25*25mm                                                 |
|                        | Thickness: 0.61.2mm                                                     |
| Post                   | 50*50mm,60*60mm,80*80mm,100*100mm,Thickness:1.23.0mm                    |
| Vertical pipe distance | 100mm,110mm,120mm                                                       |
| Color                  | Popular color is black ,all RAL color can be customized.                |
| Surface treatment      | Hot dipped galvanized, galvanized + powder coated                       |

## **Installation of Real Scenes**