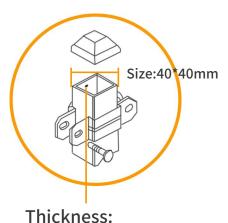

## 臣YIYIGROUP

Post size: 50\*50mm Crossbar Size: 40\*40mm

0.7mm/0.9mm/.0mm

Thickness: 0.3mm/0.5mm/0.6mm Black snap plug solid and waterproof

Crossbar Size: 40\*40mm Thickness: 0.5mm/0.7mm/0.8mm