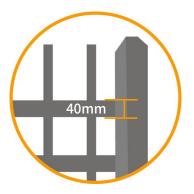

## 臣YIYIGROUP

Post size: 50\*50mm Crossbar Size: 40\*40mm

0.7mm/0.9mm/.0mm

Thickness: 0.3mm/0.5mm/0.6mm Black snap plug solid and waterproof

Crossbar Size: 40\*40mm Thickness: 0.5mm/0.7mm/0.8mm