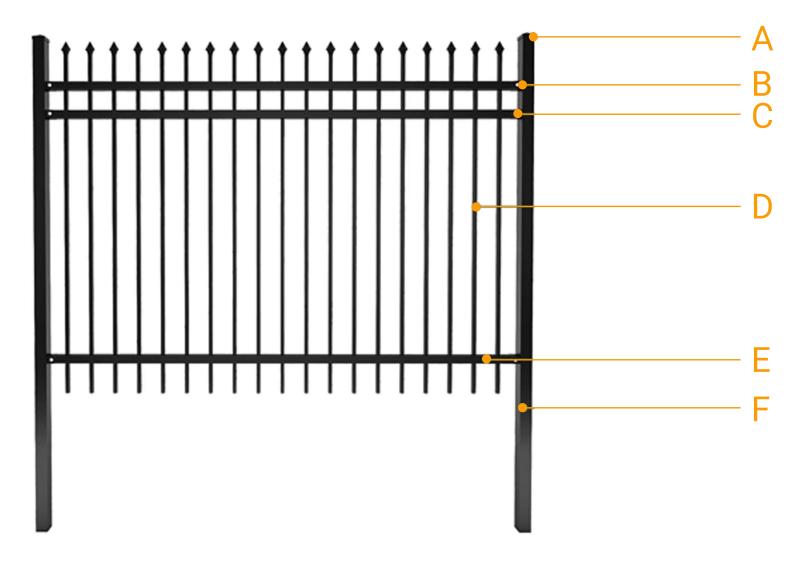

## 臣YIYIGROUP

Post size: 50\*50mm Crossbar Size: 40\*40mm

0.7mm/0.9mm/.0mm

Thickness: 0.3mm/0.5mm/0.6mm Black snap plug solid and waterproof

Crossbar Size: 40\*40mm Thickness: 0.5mm/0.7mm/0.8mm

## 2).Post:

**Chassis:** 

The chassis is close to the ground

## **Pre-Buried:**

\_\_\_

The pre-buried type is 30cm underground

| Material               | Aluminum alloy pipe or galvanized steel pipe                            |
|------------------------|-------------------------------------------------------------------------|
| Panel Size(H*L)        | 1.2x1.8m,1.2x2.0m,<br>1.5x1.8m,1.5x2.0m,1.8x2.0m,1.8mx2.4m,2.1x2.4m,etc |
| Horizontal rail        | 30x30mm,40*40mm,45*45mm,2 rails,3 rails or 4 rails                      |
|                        | Thickness:0.82.0mm                                                      |
| Picket tube            | 15x15mm,19*19mm,25*25mm                                                 |
|                        | Thickness: 0.61.2mm                                                     |
| Post                   | 50*50mm,60*60mm,80*80mm,100*100mm,Thickness:1.23.0mm                    |
| Vertical pipe distance | 100mm,110mm,120mm                                                       |
| Color                  | Popular color is black ,all RAL color can be customized.                |
| Surface treatment      | Hot dipped galvanized, galvanized + powder coated                       |