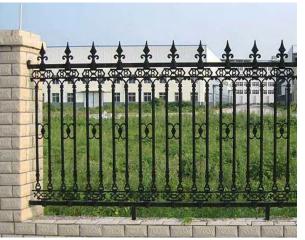

2 rails,3 rails or 4 rails                      |
|                        | Thickness:0.82.0mm                                                      |
| Picket tube            | 15x15mm,19*19mm,25*25mm                                                 |
|                        | Thickness: 0.61.2mm                                                     |
| Post                   | 50*50mm,60*60mm,80*80mm,100*100mm,Thickness:1.23.0mm                    |
| Vertical pipe distance | 100mm,110mm,120mm                                                       |
| Color                  | Popular color is black ,all RAL color can be customized.                |
| Surface treatment      | Hot dipped galvanized, galvanized + powder coated                       |

## **Installation of Real Scenes**