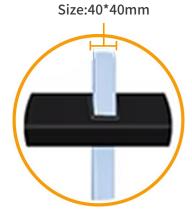

## 臣YIYIGROUP

Post size: 50\*50mm Crossbar Size: 40\*40mm

0.7mm/0.9mm/.0mm

Thickness: 0.3mm/0.5mm/0.6mm Black snap plug solid and waterproof

Crossbar Size: 40\*40mm Thickness: 0.5mm/0.7mm/0.8mm