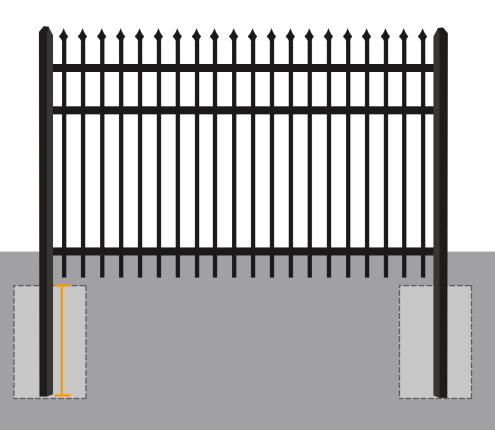

## 2).Post:

**Chassis:** 

The chassis is close to the ground

## **Pre-Buried:**

\_\_\_

The pre-buried type is 30cm underground

| Material               | Aluminum alloy pipe or galvanized steel pipe                            |
|------------------------|-------------------------------------------------------------------------|
| Panel Size(H*L)        | 1.2x1.8m,1.2x2.0m,<br>1.5x1.8m,1.5x2.0m,1.8x2.0m,1.8mx2.4m,2.1x2.4m,etc |
| Horizontal rail        | 30x30mm,40*40mm,45*45mm,2 rails,3 rails or 4 rails                      |
|                        | Thickness:0.82.0mm                                                      |
| Picket tube            | 15x15mm,19*19mm,25*25mm                                                 |
|                        | Thickness: 0.61.2mm                                                     |
| Post                   | 50*50mm,60*60mm,80*80mm,100*100mm,Thickness:1.23.0mm                    |
| Vertical pipe distance | 100mm,110mm,120mm                                                       |
| Color                  | Popular color is black ,all RAL color can be customized.                |
| Surface treatment      | Hot dipped galvanized, galvanized + powder coated                       |