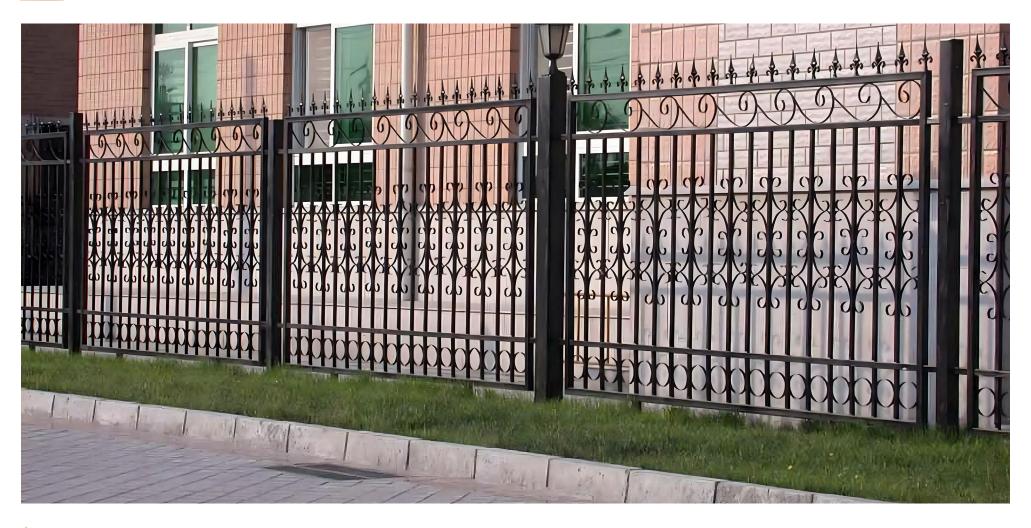

## 臣YIYIGROUP

























Post size: 50\*50mm Crossbar Size: 40\*40mm



0.7mm/0.9mm/.0mm



Thickness: 0.3mm/0.5mm/0.6mm Black snap plug solid and waterproof



Crossbar Size: 40\*40mm Thickness: 0.5mm/0.7mm/0.8mm

## 2).Post:

**Chassis:** 

The chassis is close to the ground



## **Pre-Buried:**

\_\_\_

The pre-buried type is 30cm underground



| Material               | Aluminum alloy pipe or galvanized steel pipe                            |
|------------------------|-------------------------------------------------------------------------|
| Panel Size(H*L)        | 1.2x1.8m,1.2x2.0m,<br>1.5x1.8m,1.5x2.0m,1.8x2.0m,1.8mx2.4m,2.1x2.4m,etc |
| Horizontal rail        | 30x30mm,40*40mm,45*45mm,2 rails,3 rails or 4 rails                      |
|                        | Thickness:0.82.0mm